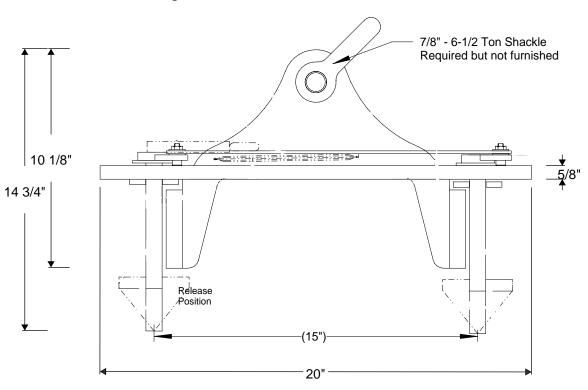

6000# K SERIES SPECIFICATIONS UNITED STATES MODEL REV 1.2 04-01-13 Patent No. US 8,418,979

Weight: 28 lbs

## Dimensions & Weight